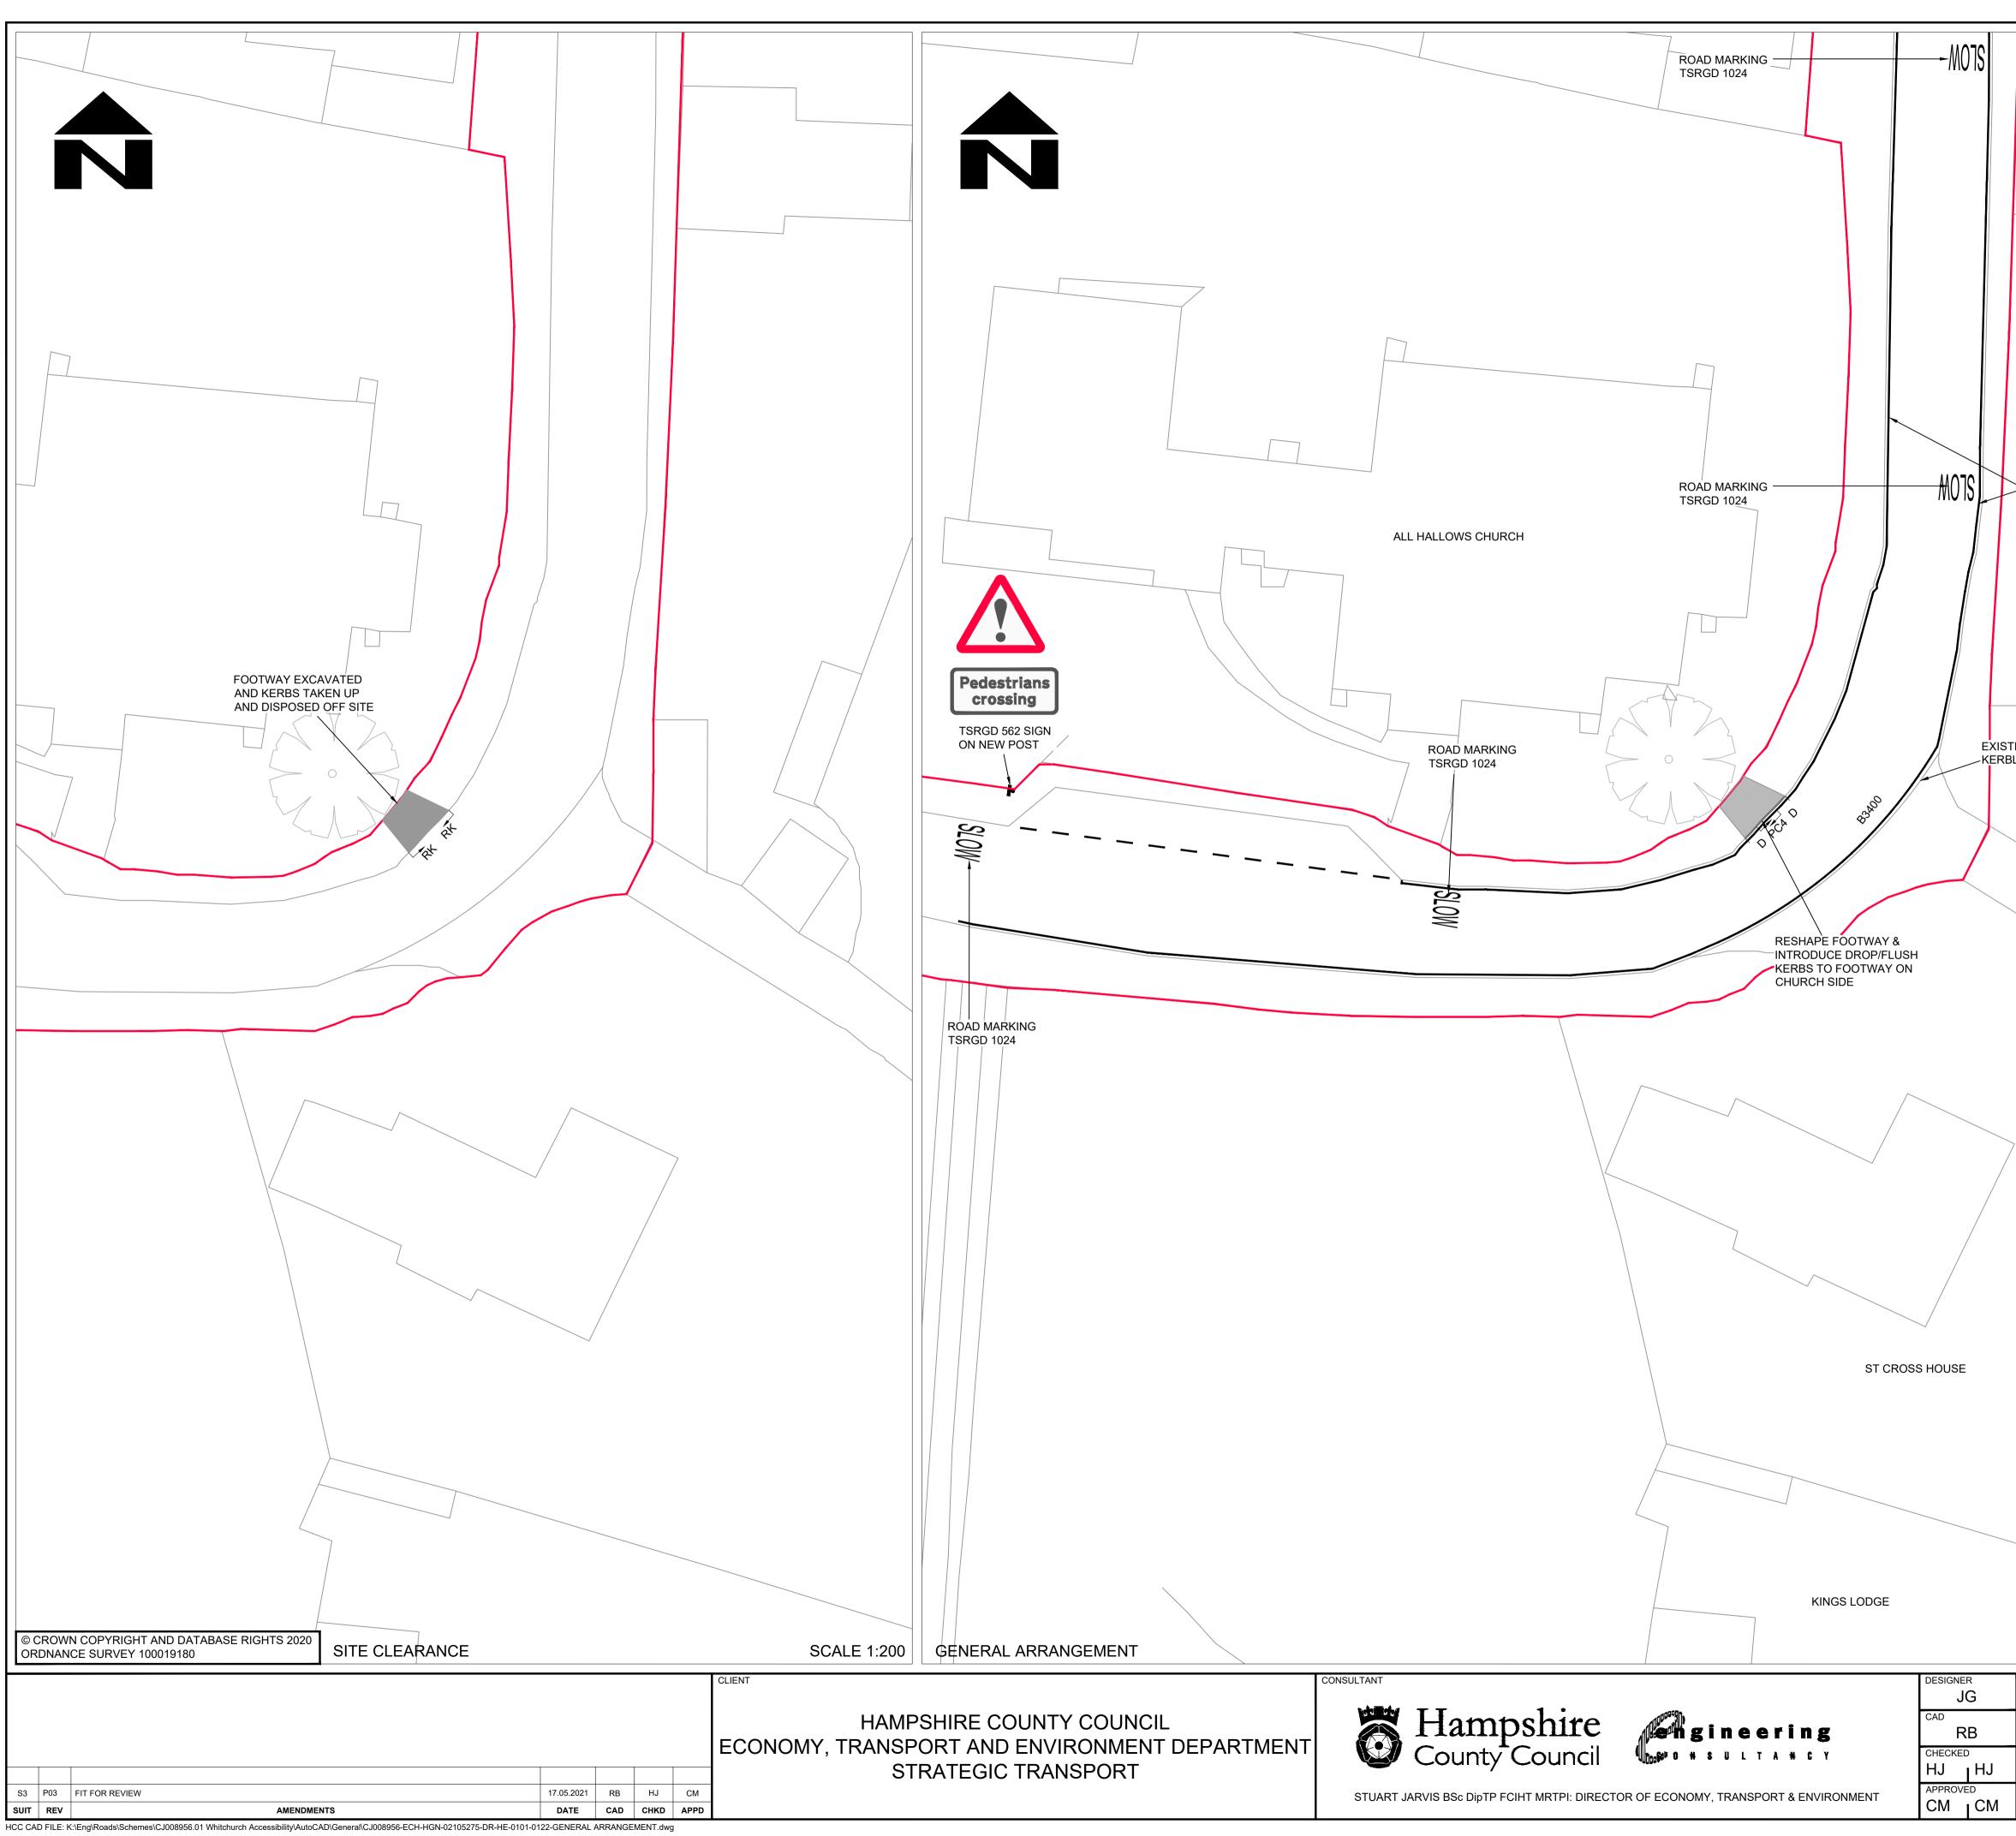

|                                      |                                      | NOTES<br>1. DO NOT SCALE FROM THIS DRAWING<br>2. ALL DIMENSIONS IN METRES UNLESS OTHERWISE<br>STATED                                                                                             |
|--------------------------------------|--------------------------------------|--------------------------------------------------------------------------------------------------------------------------------------------------------------------------------------------------|
|                                      | Pedestrians<br>crossing              | -<br>-<br>-<br>-<br>-<br>-<br>-<br>-<br>-<br>-<br>-<br>-<br>-<br>-<br>-<br>-<br>-<br>-<br>-                                                                                                      |
|                                      |                                      | EXISTING HIGHWAY BOUNDARY<br>EXCAVATE & DISPOSE OFF SITE TYPE 1A<br>FOOTWAY<br>RK TAKE UP PC KERB, BED & BACKING AND<br>DISPOSE OFF SITE                                                         |
| LAWN                                 | I COTTAGE                            |                                                                                                                                                                                                  |
| EDGE OF CARRI                        |                                      | KEY - GENERAL ARRANGEMENT   TYPE 1A FOOTWAY LAID TO SUIT FLUSH   KERBS HCC11/C/045 & HCC11/C/065   EXISTING HIGHWAY BOUNDARY   PC4   FLUSH PC KERBS HCC11/C/010   D DROPPER PC KERBS HCC11/C/010 |
|                                      |                                      |                                                                                                                                                                                                  |
|                                      |                                      |                                                                                                                                                                                                  |
|                                      |                                      |                                                                                                                                                                                                  |
|                                      |                                      |                                                                                                                                                                                                  |
|                                      |                                      |                                                                                                                                                                                                  |
| 7                                    |                                      |                                                                                                                                                                                                  |
|                                      |                                      |                                                                                                                                                                                                  |
|                                      |                                      |                                                                                                                                                                                                  |
|                                      |                                      |                                                                                                                                                                                                  |
|                                      |                                      |                                                                                                                                                                                                  |
|                                      |                                      |                                                                                                                                                                                                  |
|                                      |                                      |                                                                                                                                                                                                  |
|                                      |                                      |                                                                                                                                                                                                  |
|                                      |                                      |                                                                                                                                                                                                  |
|                                      |                                      | DRAFT                                                                                                                                                                                            |
|                                      | SCALE 1:200                          |                                                                                                                                                                                                  |
| SCALE @ A1<br>1:200<br>DATE          | SCHEME<br>WHITCHURC                  |                                                                                                                                                                                                  |
| OCT 2020<br>SHEET NUMBER             | ACCESSIBILITY                        |                                                                                                                                                                                                  |
| 10 OF 21<br>DRAWING NUMBER<br>CJ0089 | JOB №. С.J008956.01<br>56-ECH-HGN-02 | HCC CAD PLOT: 30/7/2021 10:17:16<br>SUIT REV<br>SUIT REV<br>S3 P03                                                                                                                               |
| T00009                               |                                      |                                                                                                                                                                                                  |